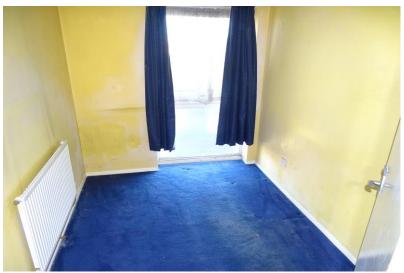

## BEDROOM 1 13' 6" x 9' 3" (4.11m x 2.82m)

Floor to ceiling double glazed window to front aspect, fitted carpet, power points, radiator.

# BEDROOM 2 10' 1" x 6' 10" (3.07m x 2.08m)

Floor to ceiling double glazed window to front aspect, fitted carpet, power points, radiator.

COMMUNAL GARDENS

RESIDENTS PARKING