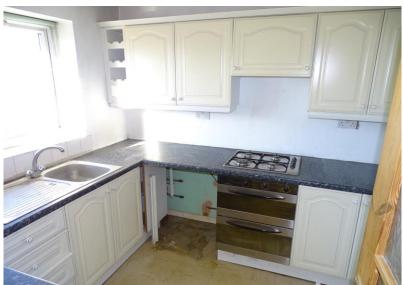

## KITCHEN 8' 6" x 8' 6" (2.59m x 2.59m)

Range of fitted wall and base units with worksurfaces, inset stainless steel sink/drainer with cupboards underneath, wall mounted gas central heating boiler, power points, cupboard housing electric meter, built in four ring gas hob with electric oven, gas meter, plumbing for washing machine, double glazed window to rear aspect.