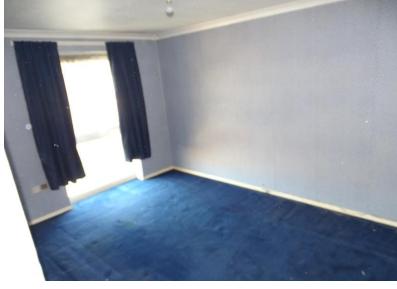

## BEDROOM 1 13' 6" x 9' 3" (4.11m x 2.82m)

Floor to ceiling double glazed window to front aspect, fitted carpet, power points, radiator.

# BEDROOM 2 10' 1" x 6' 10" (3.07m x 2.08m)

Floor to ceiling double glazed window to front aspect, fitted carpet, power points, radiator.

COMMUNAL GARDENS

RESIDENTS PARKING