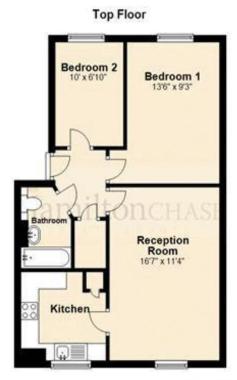

## LOUNGE/DINER 16' 7" x 11' 4" (5.05m x 3.45m)

Floor to ceiling double glazed window to rear aspect, fitted carpet, power points, tv and telephone point, coving to ceiling, radiator, double glazed window to side aspect.

## KITCHEN 8' 6" x 8' 6" (2.59m x 2.59m)

Range of fitted wall and base units with worksurfaces, inset stainless steel sink/drainer with cupboards underneath, wall mounted gas central heating boiler, power points, cupboard housing electric meter, built in four ring gas hob with electric oven, gas meter, plumbing for washing machine, double glazed window to rear aspect.

## BATHROOM

Enclosed paneled bath, wash/hand basin, low level wc, lino flooring, splash back tiling to walls.

## BEDROOM 1 13' 6" x 9' 3" (4.11m x 2.82m)

Floor to ceiling double glazed window to front aspect, fitted carpet, power points, radiator.

# BEDROOM 2 10' 1" x 6' 10" (3.07m x 2.08m)

Floor to ceiling double glazed window to front aspect, fitted carpet, power points, radiator.

COMMUNAL GARDENS

RESIDENTS PARKING