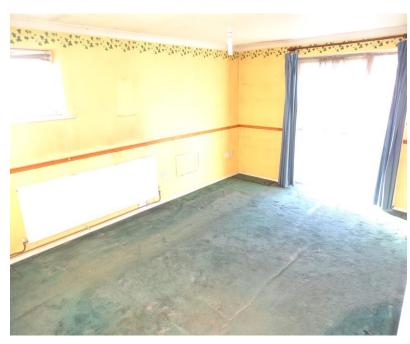

## LOUNGE/DINER 16' 7" x 11' 4" (5.05m x 3.45m)

Floor to ceiling double glazed window to rear aspect, fitted carpet, power points, tv and telephone point, coving to ceiling, radiator, double glazed window to side aspect.